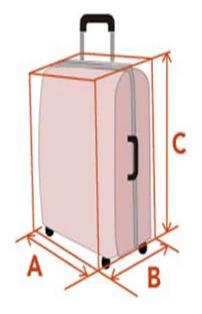

## **Checked Baggage**

**Economy Class** 

2 pieces per person

 $23 \, \mathrm{kg}/50 \, \mathrm{lbs}$  each piece

Total outside dimensions (length + width + height)

*A* + *B* + *C* ≤ 203 cm/70in

 Including wheels and handle(s)